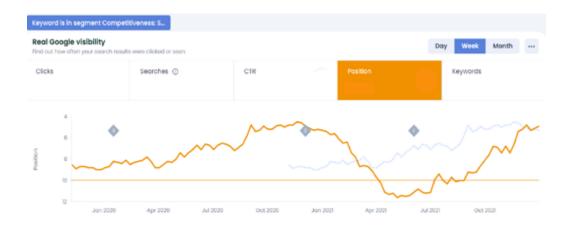

#### Season 2020/2021

A comprehensive competitive analysis followed the December 2020 Core Update, and literally every letter and kilobyte of vdgarde.nl was analyzed. The drop seemed unfair and highly illogical: We concluded that, while there were several areas for improvement on the website, the website was certainly not less optimized than competitors outside the top 5. As of August 2021, Van der Garde scaled its internal capacity, and we started working twice as hard to implement all the SEO points in the roadmap.

# The hypothesis

In the months following August 2021, recovery occurred at lightning speed and after 2–3 months of hard work, we were back to our old level. There was euphoria at Van der Garde. At valantic we were happy, but also surprised that it picked up so quickly.

We critically evaluated the situation and tentatively came up with a hypothesis at the annual roadmap meeting with Van der Garde in November 2021.

"As good as we are doing and as much as we want to claim credit for this rise, we foresee a possible 'doomsday scenario.' If we start losing positions again around the start of the high season (December 2021 / January 2022), we will see this as a confirmation of our hypothesis.

Namely, that the increases and decreases are a seasonal trend caused by lack of brand awareness compared to the competition."

The hypothesis was also underpinned by a competitive analysis of the brand demand of 15 competitors vs. the brand demand for Van der Garde, and the non-branded search market. Thus, we knew that Van der Garde had the second-lowest brand demand, and that compared to its competitors, there had been no percentual improvement here either.

#### **Confirmation of the hypothesis**

Two weeks after the roadmap meeting, positions began to sink, and in January 2022, the rate of descent accelerated again as it did in 2021.

Both we and Van der Garde were convinced of the hypothesis. Investment in a branding strategy was made shortly thereafter, and starting in 2022, the first branding campaigns were tested in the off-season before scaling up in the 2022 peak season. The only bright spot was that we dropped significantly less than in 2021. We did about 20% better in terms of average positions, so finishing the SEO priorities had clearly had an effect.