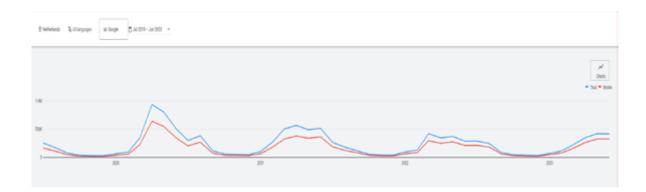

Branding (January to May, compared with 2022 and 2021)

We benchmarked search demand for Van der Garde against 15 competitors and the non-branded search market. All data relates exclusively to the outdoor furniture industry.

We used the brand name with outdoor furniture search terms (van der Garde lounge set, e.g.).

In the specific case of the outdoor furniture specialists (Van der Garde, Tuinmeubelshop, Tuinmeubelselland, etc.), we also included brand search terms without outdoor furniture keywords in them (Van der Garde e.g.), since this brand query is 100% related to the Outdoor Furniture industry. Over the period June 2020 to May 2021, there were only 3 competitors with lower brand demand than Van der Garde. Over the same period in 2022/2023, Van der Garde overtook 2 more competitors.

The Outdoor Furniture industry experienced a 30.76% drop in Non-branded search demand during this period, with demand for the Van der Garde brand only dropping 17.67%.

Our online advertising team contributed to the fulfillment of Van der Garde's branding strategy during 2022 and 2023.