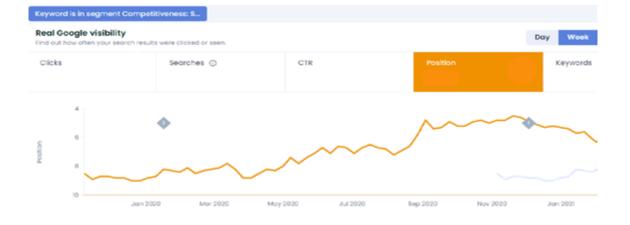

#### Start of the collaboration 2020

Van der Garde's peak season picks up slowly starting in January and really takes off from March, based on when the summer weather arrives.

The high season usually continues through September, depending on how warm the late summer is. The SEO process started in May 2020 and towards the high season, we achieved great results. We saw an increase in key search terms (lounge set, garden set, etc.) after a few months. By the end of the peak season (August/September) we started to enter the top 5.

The enthusiasm soon turned into disappointment. Simultaneously with the 2020 December Core Update, we began to slowly sink, from February onwards things went into overdrive. We had lost all positions and dropped even further.