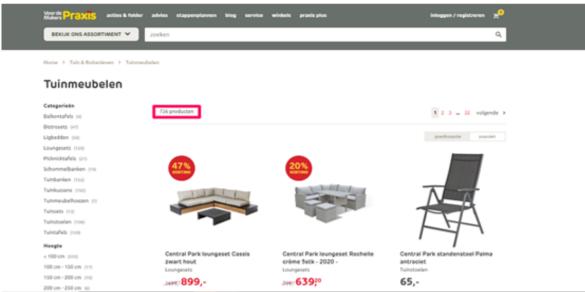

#### **Example 3 - Praxis**

Praxis May 2020 - 756 outdoor furniture

(Source: https://web.archive.org/web/20200516231249/https:/www.praxis.nl/tuin-buitenleven/tuinmeubelen/g48/

Praxis March 2023 - 3774 outdoor furniture (+399%)

(Source: https://www.praxis.nl/tuin-buitenleven/tuinmeubelen/g48/