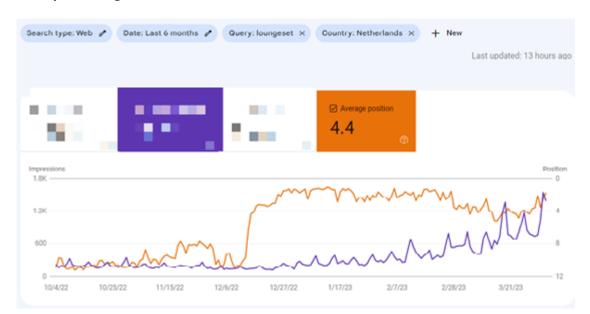

in particular made an impact. According our point of view, because Van der Garde was better optimized than its competitors in all areas, Van der Garde was only lagging on domain authority and name recognition of competitors due to higher budgets. Domain authority was suddenly weighted differently by these updates.



## Example: Garden furniture

# Example: Lounge sets





# **Result: High season 2023**

High season 2023 has just begun and by now it is clear that brand awareness once again plays an important role: The correlation between increase in impressions and the unstable average positions on the short-tail speaks volumes. However, it does become strongly apparent that for the second year in a row, the bottom line has gone up (significantly).

#### **Example: Garden furniture**





#### **Example:** Lounge sets

#### Average positions of the whole short-tail

Average positions have never been higher, topping out at 2.7 in December 2022. The downward trend on highly competitive search terms in the peak season is still there, but with a much higher bottom line. In June 2021, the average position was 11, in June 2022 9.7 and in June 2023 6.5. The keyword set has not changed otherwise.



The result is that people who searched for the short-tail keywords in June 2023 were on average 2x more likely to click on Van der Garde than in 2022: The CTR increased to 1.5%, where it was still at 0.7% in June 2022 and 0.8% in June 2021.



On the total Non-branded dataset of over 100,000 keywords, we saw a 192.2% growth in SEO clicks in June 2023 compared to June 2022 and even a 5