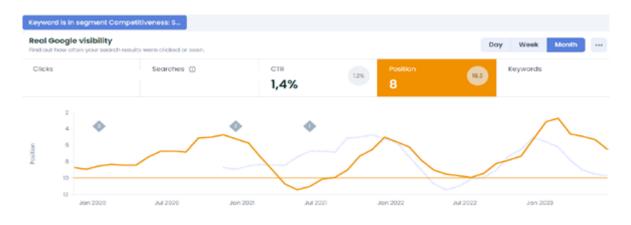

igh season 2023 has just begun and by now it is clear that brand awareness once again plays an important role: The correlation between increase in impressions and the unstable average positions on the short-tail speaks volumes. However, it does become strongly apparent that for the second year in a row, the bottom line has gone up (significantly).

#### **Example: Garden furniture**





#### **Example:** Lounge sets

#### Average positions of the whole short-tail

Average positions have never been higher, topping out at 2.7 in December 2022. The downward trend on highly competitive search terms in the peak season is still there, but with a much higher bottom line. In June 2021, the average position was 11, in June 2022 9.7 and in June 2023 6.5. The keyword set has not changed otherwise.



The result is that people who searched for the short-tail keywords in June 2023 were on average 2x more likely to click on Van der Garde than in 2022: The CTR increased to 1.5%, where it was still at 0.7% in June 2022 and 0.8% in June 2021.



On the total Non-branded dataset of over 100,000 keywords, we saw a 192.2% growth in SEO clicks in June 2023 compared to June 2022 and even a 54% growth compared to

the Corona years 2021 (54% growth) and 2020 (7% growth).



Year-to-date (January to June), Van der Garde has a growth rate of: +77.32% vs. 2022

+14.76% vs. 2021 +21.70% vs. 2020 non-branded search market in the Google Ads Keyword Planner.

In this we see the following figures year-todate (January through May, June 2023 is not yet available) compared to 2023:

How impressive these res