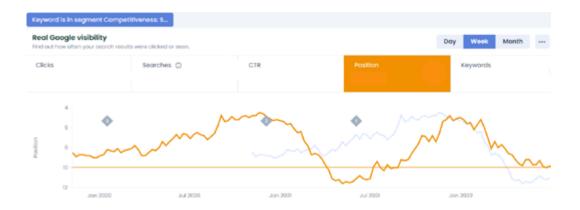

#### The increase toward high season 2023

Throughout 2022, we continued to rocket ahead on the SEO roadmap while also scaling up branding efforts. A higher bottom line was achieved on short-tail.

In December 2022, there were 2 new major updates, fully in line with our SEO vision and expectations for 2023 that we published a month earlier (Download our 2023 trend report here (Dutch)).

They were the Link Spam Update (aimed against buying backlinks) and the Helpful Content Update (aimed at rewarding websites with truly quality, value-added content).

From one day to the next, both long-tail and short-tail positions skyrocketed.

The Link Spam update in particular made an impact. According our point of view, because Van der Garde was better optimized than its competitors in all areas, Van der Garde was only lagging on domain authority and name recognition of competitors due to higher budgets. Domain authority was suddenly weighted differently by these updates.

# **Result: High season 2023**

High season 2023 has just begun and by now it is clear that brand awareness once again plays an important role: The correlation between increase in impressions and the unstable average positions on the short-tail speaks volumes. However, it does become strongly apparent that for the second year in a row, the bottom line has gone up (significantly).

#### Average positions of the whole short-tail

Average positions have never been higher, topping out at 2.7 in December 2022. The downward trend on highly competitive search terms in the peak season is still there, but with a much higher bottom line. In June 2021, the average position was 11, in June 2022 9.7 and in June 2023 6.5. The keyword set has not changed otherwise.