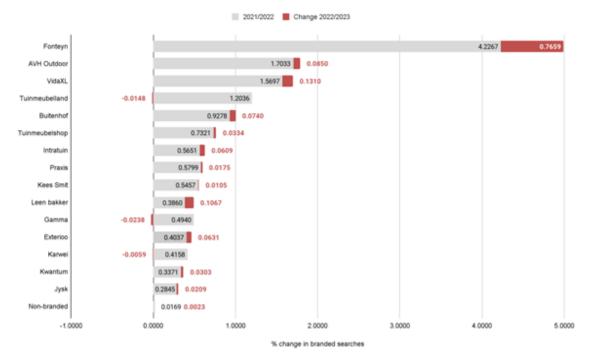

#### **Development of the Brand Index**

# Development of the Brand Index, Van der Garde vs SEO competitors

Period: 06/2022 - 05/2023 compared to 06/2021 - 05/2022

That Van der Garde is under/overperforming relative to its competitors can be seen in our Brand Index. A number above 1 means Van der Garde is doing better, a number below 1 means the competitor is doing better.

- That Fonteyn is at 4,2267 means that the brand demand for Van der Garde is 4,2267x as large within the Outdoor Furniture industry.

- That Non-Branded is at 0.0169 means that the brand demand for Van der Garde is the same size as 0.0169% of the Non-branded search market within the Outdoor Furniture industry. In red, we show the 2022/2023 change from the 2021/2022 index. An interesting insight here is that the Van der Garde brand has developed more positively than overall demand for outdoor furniture (Non-branded search market development).