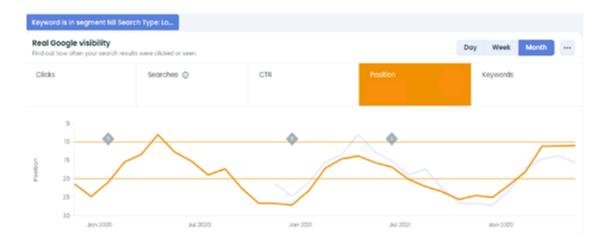

#### Start of the collaboration 2020

Van der Garde's peak season picks up slowly starting in January and really takes off from March, based on when the summer weather arrives.

The high season usually continues through September, depending on how warm the late summer is. The SEO process started in May 2020 and towards the high season, we achieved great results. We saw an increase in key search terms (lounge set, garden set, etc.) after a few months. By the end of the peak season (August/September) we started to enter the top 5.

The enthusiasm soon turned into disappointment. Simultaneously with the 2020 December Core Update, we began to slowly sink, from February onwards things went into overdrive. We had lost all positions and dropped even further.

#### Season 2020/2021

A comprehensive competitive analysis followed the December 2020 Core Update, and literally every letter and kilobyte of vdgarde.nl was analyzed. The drop seemed unfair and highly illogical: We concluded that, while there were several areas for improvement on the website, the website was certainly not less optimized than competitors outside the top 5. As of August 2021, Van der Garde scaled its internal capacity, and we started working twice as hard to implement all the SEO points in the roadmap.

# The hypothesis

In the months following August 2021, recovery occurred at lightning speed and after 2–3 months of hard work, we were back to our old level. There was euphoria at Van der Garde. At valantic we were happy, but also surprised that it picked up so quickly.

#### **Confirmation of the hypothesis**

Two weeks after the roadmap meeting, positions began to sink, and in January 2022, the rate of descent accelerated again as it did in 2021.

Both we and Van der Garde were convinced of the hypothesis. Investment in a branding strategy was made shortly thereafter, and starting in 2022, the first branding campaigns were tested in the off-season before scaling up in the 2022 peak season. The only bright spot was that we dropped significantly less than in 2021. We did about 20% better in terms of average positions, so finishing the SEO priorities had clearly had an effect.