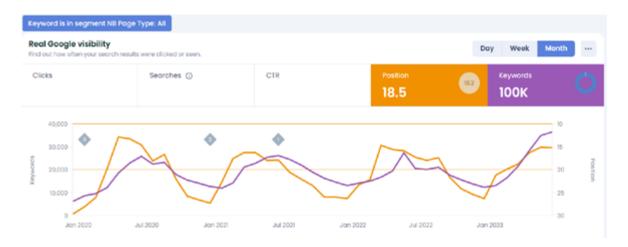

# **Result: High season 2023**

High season 2023 has just begun and by now it is clear that brand awareness once again plays an important role: The correlation between increase in impressions and the unstable average positions on the short-tail speaks volumes. However, it does become strongly apparent that for the second year in a row, the bottom line has gone up (significantly).

#### Average positions of the whole short-tail

Average positions have never been higher, topping out at 2.7 in December 2022. The downward trend on highly competitive search terms in the peak season is still there, but with a much higher bottom line. In June 2021, the average position was 11, in June 2022 9.7 and in June 2023 6.5. The keyword set has not changed otherwise.

The result is that people who searched for the short-tail keywords in June 2023 were on average 2x more likely to click on Van der Garde than in 2022: The CTR increased to 1.5%, where it was still at 0.7% in June 2022 and 0.8% in June 2021.