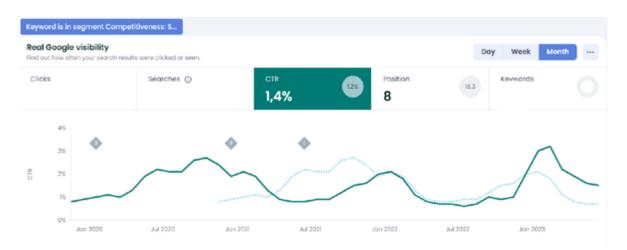

become strongly apparent that for the second year in a row, the bottom line has gone up (significantly).

#### **Example: Garden furniture**





#### **Example:** Lounge sets

#### Average positions of the whole short-tail

Average positions have never been higher, topping out at 2.7 in December 2022. The downward trend on highly competitive search terms in the peak season is still there, but with a much higher bottom line. In June 2021, the average position was 11, in June 2022 9.7 and in June 2023 6.5. The keyword set has not changed otherwise.



The result is that people who searched for the short-tail keywords in June 2023 were on average 2x more likely to click on Van der Garde than in 2022: The CTR increased to 1.5%, where it was still at 0.7% in June 2022 and 0.8% in June 2021.



On the total Non-branded dataset of over 100,000 keywords, we saw a 192.2% growth in SEO clicks in June 2023 compared to June 2022 and even a 54% growth compared to

the Corona years 2021 (54% growth) and 2020 (7% growth).



Year-to-date (January to June), Van der Garde has a growth rate of: +77.32% vs. 2022

+14.76% vs. 2021 +21.70% vs. 2020 non-branded search market in the Google Ads Keyword Planner.

In this we see the following figures year-todate (January through May, June 2023 is not yet available) compared to 2023:

How impressive these results are becomes - clear when we look at the graph of the -

-10% vs. 2022 -35.1% vs. 2021 -34.29% vs. 2020





This result was achieved because Van der and also on a much larger keyword set. Garde can now rank much better structurally,



Bra