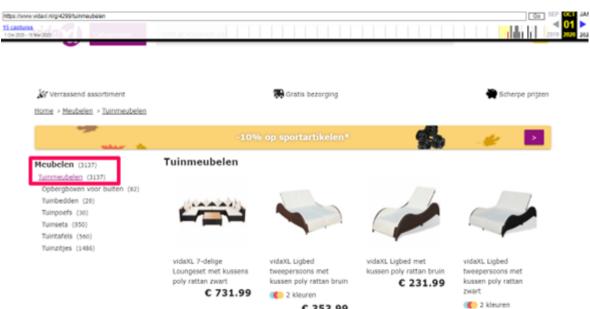

#### Example 1 - VidaXL

VidaXL October 2020 - 3.137 outdoor furniture

(Source: https://web.archive.org/web/20201001041845/https://www.vidaxl.nl/g/4299/tuinmeubelen

VidaXL March 2023 - 16.701 outdoor furniture (+432%)

| vida (Und je volgende a<br>Categorieën 💙                                                                                                        | aankoop                                                                                 |                                                                                 |                                                                           | <u>й</u> 8 ۵ <del>Й</del>                                                 |
|-------------------------------------------------------------------------------------------------------------------------------------------------|-----------------------------------------------------------------------------------------|---------------------------------------------------------------------------------|---------------------------------------------------------------------------|---------------------------------------------------------------------------|
|                                                                                                                                                 | Tuinmeubelen 8<br>Ø                                                                     | decoraties voor alle sm                                                         | aken                                                                      | . ₽                                                                       |
| Home > Meubelen > Tuinmeubelen<br>Reset filters<br>Categorieën ^<br>Meubelen (16,701)<br>Tuinmeubelen (16,701)<br>Opbergboxen voor buiten (123) | Tuinmeubelen                                                                            |                                                                                 | (16.690 resultate                                                         | n) Sorteer •                                                              |
| Tuinbedden (93)<br>Tuinpoefs (46)<br>Tuinsets (12,255)<br>Tuintafels (521)<br>Tuinzitjes (3,674)                                                | Meest verkocht<br>vidaXL Tuinbank 157 cm<br>massief acaciahout<br>+ 2 opties<br>C154,99 | vidaXL Tuintafel<br>150x90x74 cm massief<br>acaciahout<br>+ 1 opties<br>C153,99 | vidaXL Tuinbox 90x50x58<br>cm massief acaclahout<br>+ 9 opties<br>C144,99 | vidaXL Ligbedden 2 st<br>met tafel staal en<br>textileen zwart<br>C166,99 |

(Source: https://www.vidaxl.nl/g/4299/tuinmeubelen