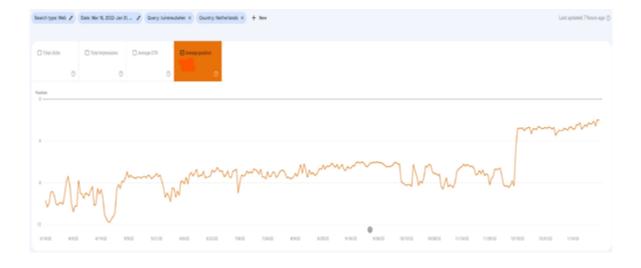

#### Average positions of the whole short-tail

Average positions have never been higher, topping out at 2.7 in December 2022. The downward trend on highly competitive search terms in the peak season is still there, but with a much higher bottom line. In June 2021, the average position was 11, in June 2022 9.7 and in June 2023 6.5. The keyword set has not changed otherwise.

The result is that people who searched for the short-tail keywords in June 2023 were on average 2x more likely to click on Van der Garde than in 2022: The CTR increased to 1.5%, where it was still at 0.7% in June 2022 and 0.8% in June 2021.

On the total Non-branded dataset of over 100,000 keywords, we saw a 192.2% growth in SEO clicks in June 2023 compared to June 2022 and even a 54% growth compared to

the Corona years 2021 (54% growth) and 2020 (7% growth).