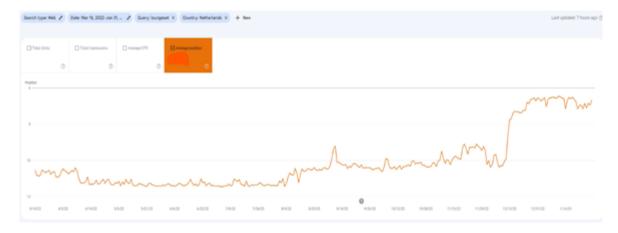

# The impact of search trends and brand demand

One of the ranking factors within SEO is the intent behind a keyword. When (relatively speaking) many people search for "Lounge set + Van der Garde," that's a signal that Van der Garde's Lounge sets page will be a relevant search result for many people looking for a Lounge set.

That brand awareness has impact is obvious, but usually having a well-optimized website is much more important. However, as mentioned, Van der Garde is a smaller player in terms of name, and the difference in search volume between high season and low season is extreme: Relative to the low point of the search trend, there is a tenfold increase toward the peak of the high season.

From the beginning of the high season, the larger parties (Leen Bakker, Kees Smit, Jysk, etc.) also go full throttle on media such as TV advertising, so the search demand for their brand (Jysk Lounge set) attracts even more volume relatively speaking.

#### Impact on short-tail terms