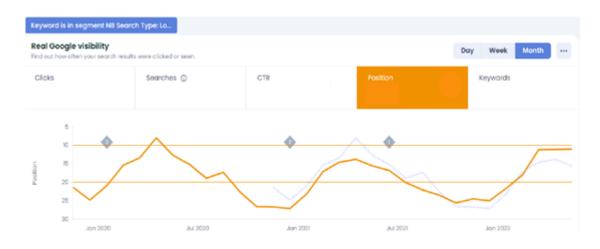

#### The increase toward high season 2023

Throughout 2022, we continued to rocket ahead on the SEO roadmap while also scaling up branding efforts. A higher bottom line was achieved on short-tail.

In December 2022, there were 2 new major updates, fully in line with our SEO vision and expectations for 2023 that we published a month earlier (Download our 2023 trend report here (Dutch)).

They were the Link Spam Update (aimed against buying backlinks) and the Helpful Content Update (aimed at rewarding websites with truly quality, value-added content).

From one day to the next, both long-tail and short-tail positions skyrocketed.

The Link Spam update in particular made an impact. According our point of view, because Van der Garde was better optimized than its competitors in all areas, Van der Garde was only lagging on domain authority and name recognition of competitors due to higher budgets. Domain authority was suddenly weighted differently by these updates.

# **Result: High season 2023**

High season 2023 has just begun and by now it is clear that brand awareness once again plays an important role: The correlation between increase in impressions and the unstable average positions on the short-tail speaks volumes. However, it does become strongly apparent that for the second year in a row, the bottom line has gone up (significantly).