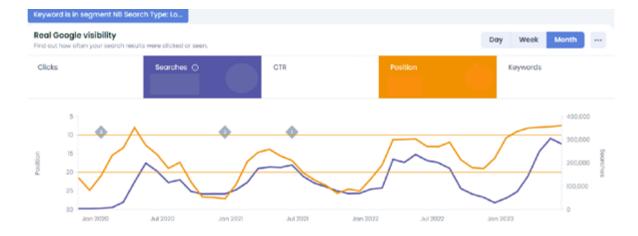

#### Start of the collaboration 2020

Van der Garde's peak season picks up slowly starting in January and really takes off from March, based on when the summer weather arrives.

The high season usually continues through September, depending on how warm the late summer is. The SEO process started in May 2020 and towards the high season, we achieved great results. We saw an increase in key search terms (lounge set, garden set, etc.) after a few months. By the end of the peak season (August/September) we started to enter the top 5.

The enthusiasm soon turned into disappointment. Simultaneously with the 2020 December Core Update, we began to slowly sink, from February onwards things went into overdrive. We had lost all positions and dropped even further.

#### Season 2020/2021

A comprehensive competitive analysis followed the December 2020 Core Update, and literally every letter and kilobyte of vdgarde.nl was analyzed. The drop seemed unfair and highly illogical: We concluded that, while there were several areas for improvement on the website, the website was certainly not less optimized than competitors outside the top 5. As of August 2021, Van der Garde scaled its internal capacity, and we started working twice as hard to implement all the SEO points in the roadmap.

# The hypothesis

In the months following August 2021, recovery occurred at lightning speed and after 2–3 months of hard work, we were back to our old level. There was euphoria at Van der Garde. At valantic we were happy, but also surprised that it picked up so quickly.

We critically evaluated the situation and tentatively came up with a hypothesis at the annual roadmap meeting with Van der Garde in November 2021.

"As good as we are doing and as much as we want to claim credit for this rise, we foresee a possible 'doomsday scenario.' If we start losing positions again around the start of the high season (December 2021 / January 2022), we will see this as a confirmation of our hypothesis.

#### **Confirmation of the hypothesis**

Two weeks after the roadmap meeting, positions began to sink, and in January 2022, the rate of descent accelerated again as it did in 2021.

Both we and Van der Garde were convinced of the hypothesis. Investment in a branding strategy was made shortly thereafter, and starting in 2022, the first branding campaigns were tested in the off-season before scaling up in the 2022 peak season. The only bright spot was that we dropped significantly less than in 2021. We did about 20% better in terms of average positions, so finishing the SEO priorities had clearly had an effect.