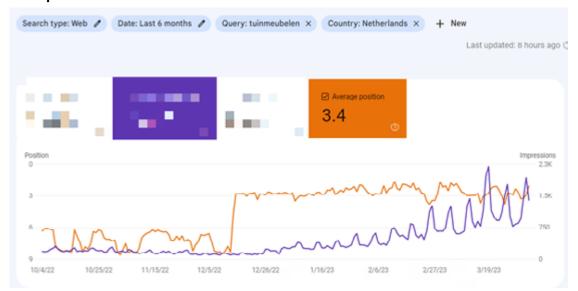

te in particular made an impact. According our point of view, because Van der Garde was better optimized than its competitors in all areas, Van der Garde was only lagging on domain authority and name recognition of competitors due to higher budgets. Domain authority was suddenly weighted differently by these updates.



## Example: Garden furniture

# Example: Lounge sets





# **Result: High season 2023**

High season 2023 has just begun and by now it is clear that brand awareness once again plays an important role: The correlation between increase in impressions and the unstable average positions on the short-tail speaks volumes. However, it does become strongly apparent that for the second year in a row, the bottom line has gone up (significantly).

#### **Example: Garden furniture**





#### **Example:** Lounge sets

#### Average positions of the whole short-tail

Average positions have never been higher, topping out at 2.7 in December 2022. The downward trend on highly competitive search terms in the peak season is still there, but with a much higher bottom line. In June 2021, the average position was 11, in June 2022 9.7 and in June 2023 6.5. The keyword set has not changed otherwise.



The result is that people who searched for the short-tail keywords in June 2023 were on average 2x more likely to click on Van der Garde than in 2022: The CTR increased to 1.5%, where it was still at 0.7% in June 2022 and 0.8% in June 2021.



On the total Non-branded dataset of over 100,000 keywords, we saw a 192.2% growth in SEO clicks in June 2023 compared to June 2022 and even a