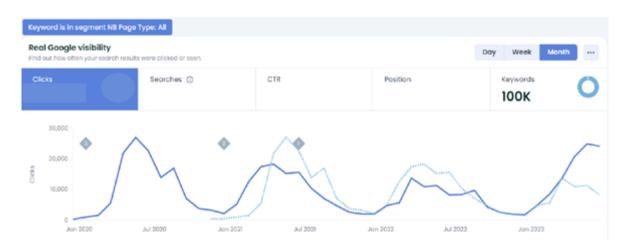

On the total Non-branded dataset of over 100,000 keywords, we saw a 192.2% growth in SEO clicks in June 2023 compared to June 2022 and even a 54% growth compared to

the Corona years 2021 (54% growth) and 2020 (7% growth).

Year-to-date (January to June), Van der Garde has a growth rate of: +77.32% vs. 2022

+14.76% vs. 2021 +21.70% vs. 2020 non-branded search market in the Google Ads Keyword Planner.

In this we see the following figures year-todate (January through May, June 2023 is not yet available) compared to 2023:

How impressive these results are becomes - clear when we look at the graph of the -

-10% vs. 2022 -35.1% vs. 2021 -34.29% vs. 2020

This result was achieved because Van der and also on a much larger keyword set. Garde can now rank much better structurally,